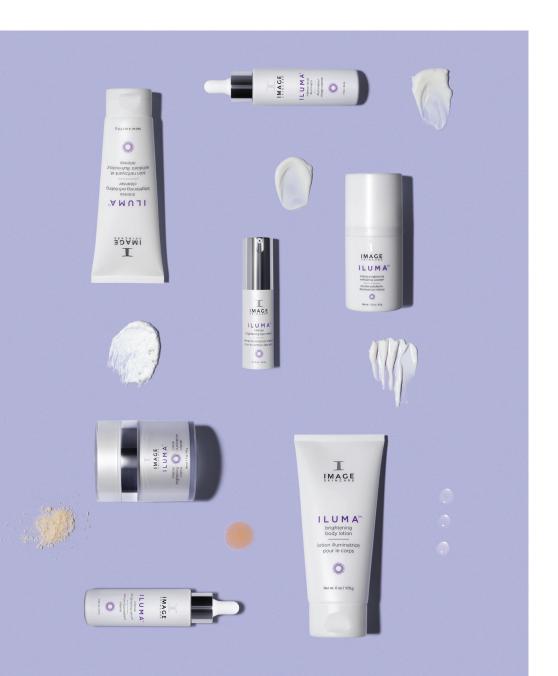

# **ILUMA**

A targeted collection powered by botanical brighteners to help fight the appearance of discoloration, dullness and uneven tone

## **ILUMA** intense brightening exfoliating cleanser

A one-step, fresh foaming cleanser that visibly brightens, exfoliates and sweeps away impurities

Available in retail, travel, deluxe sample and professional sizes

- Exfoliates and refines dull skin with a mushroom enzyme, bamboo spheres and smart-sending beads
- Boosts luminosity and promotes hydration
- Leaves skin soft, smooth and radiant

## **ILUMA** intense brightening exfoliating powder

A water-activated, micro-exfoliating powder that gently polishes and buffs away dead skin

Available in retail and professional sizes

- Gently exfoliates dull, dead skin cells to promote a radiant appearance
- Natural enzymes help to brighten and smooth the skin
- Improves the appearance of uneven texture and tone

## ILUMA intense brightening serum

A botanically-enhanced serum with natural plant-based brighteners to help even skin tone

Available in retail, travel, deluxe sample and professional sizes

- A blend of plant-based brighteners help to promote radiant, even-toned skin
- Vitamin C and bearberry leaf extract diminish dullness and improve the appearance of dark spots
- Silky texture sinks in quickly to give the skin a hydrated, dewy finish

## **ILUMA** intense brightening crème

A rich, botanically-powered crème that boosts radiance and clarity in uneven skin

Available in retail size

- Helps to reduce the appearance of dark spots and uneven skin tone
- Vitamin C helps to brighten dull skin
- Radiance-boosting peptides help to promote a youthful-looking glow
- Rich and hydrating natural oils moisturize the skin

#### ILUMA intense facial illuminator

A concentrated corrector + brightening booster that helps to reduce the appearance of pigmentation and dark spots

Available in retail and deluxe sample sizes

- Power-packed formula with tranexamic and glycolic acids helps to correct the appearance of dark spots
- Vitamin C helps to boost luminosity and promote even skin tone
- A brightening complex with natural extracts and niacinamide helps to hydrate and promote radiant, healthy-looking skin
- 97% of participants reported the product boosts luminosity in uneven skin tone\*
- 94% of participants agreed the product evens skin tone and texture\*
- Improves uneven skin tone and pigmentation by 17%\*

### ILUMA intense brightening eye crème A peptide-powered eye cream that helps to

diminish the appearance of dark circles

Available in retail size

- A blend of peptides help to minimize the appearance of dark circles and smooth the skin
- Hyaluronic acid hydrates and promotes a youthful appearance
- Rich texture absorbs easily into the delicate eye area

## ILUMA brightening body lotion

A nourishing and moisturizing body lotion that helps to replenish dry skin and improve skin tone

Available in retail size

- Brightening peptides and Indian kudzu help to unveil smooth, radiant skin
- Targets the appearance of dark spots to promote more even-toned skin
- A blend of moisturizing oils help to replenish dry skin and leave a luminous glow