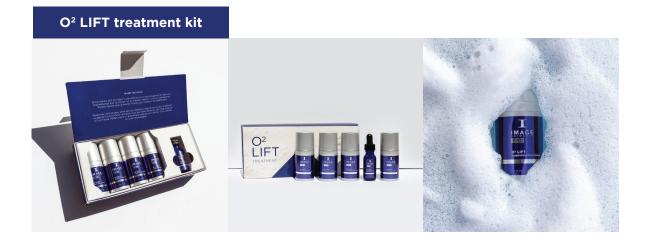

#### O<sup>2</sup> LIFT treatment kit

A professional treatment kit that helps to brighten and revitalize dull skin

- Features O<sup>2</sup> LIFT gel to milk cleanser, O<sup>2</sup> LIFT enzymatic facial peel, O<sup>2</sup> LIFT oxygenating facial masque, O<sup>2</sup> LIFT stem cell facial enhancer and O<sup>2</sup> LIFT tinted moisturizer
- Helps to exfoliate and brighten dull skin
- Leaves skin with the appearance of renewed radiance and a healthy-looking glow