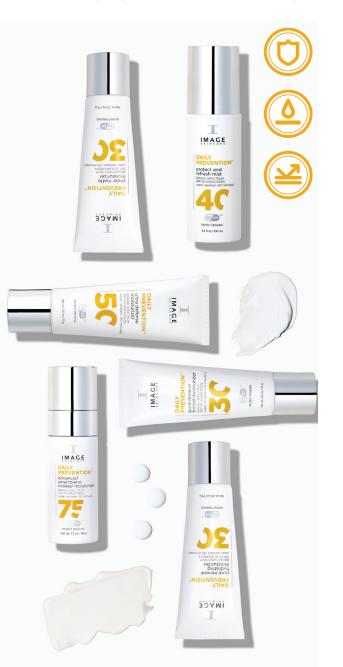

# DAILY PREVENTION

Clinically shown to provide defense beyond sun damage, helping to boost hydration, improve skin's resilience and protect against the future signs of skin aging we can't immediately see.

## DAILY PREVENTION advanced smartblend mineral moisturizer SPF 75

Available in retail, backbar and deluxe sample size

- Color-correcting tint and soothing hydration for daily wear and post-care use
- Vegan squalane derived from sugarcane moisturizes the skin, helping to support its moisture barrier
- A botanical blend of green seaweed, holy Thai basil and lady's thistle extract helps to soothe the skin
- Features all-mineral zinc oxide and titanium dioxide sunscreen filters
- Water resistant (80 minutes)
- Increases hydration levels by 87%\*
- Decreases skin redness by 21%\*

## DAILY PREVENTION sheer matte moisturizer SPF 30

Available in retail, backbar, travel and deluxe sample size

- Silky formula that smoothes skin's appearance with a satin-matte finish
- Oil-reducing microspheres help control unwanted shine throughout the day
- Neutral, blendable tint helps to minimize white cast on all skin tones
- Features mineral zinc oxide and chemical sunscreen filters
- Water resistant (40 minutes)
- 80% of users agreed it controls shine and keeps skin feeling mattified throughout the day\*
- 90% of users agreed it does not leave a white cast after one application\*
   \*Based on a 2-week clinical and consumer perception study of 30 participants ages 20 – 40 with once-daily application of DAILY

## DAILY PREVENTION pure mineral hydrating moisturizer SPF 30

Available in retail, backbar and deluxe sample size

- Lightweight, dewy hydration that blends into most skin tones without a white cast
- High-molecular weight hyaluronic acid and select humectants draw in moisture to leave skin soft and smooth
- Features an all-mineral zinc oxide sunscreen filter
- Water resistant (80 minutes)
- 83% of users agreed it feels weightless on the skin after one application\*
- Increases hydration levels by 57%\*

## DAILY PREVENTION pure mineral tinted moisturizer SPF 30

Available in retail, backbar and deluxe sample size

- Sheer tint gives light, blurring coverage for a radiant finish and healthy glow on all skin tones
- Features all-mineral zinc oxide and titanium dioxide sunscreen filters
- Water resistant (40 minutes)
- 87% of users agreed their skin looks more even-toned after one application\*
- Increases hydration levels by 65%\*
  - \*Based on a 2-week clinical and consumer perception study of 30 participants ages 25 50 with once-daily application of DAILY PREVENTION pure mineral tinted moisturizer SPF 30.

## DAILY PREVENTION ultra defense moisturizer SPF 50

Available in retail, backbar and deluxe sample size

- Radiant hydration with a unique, cushiony feel that blends seamlessly on all skin tones without a white cast
- Organic cocoa butter moisturizes and nourishes the skin
- Features mineral zinc oxide and chemical sunscreen filters
- Water resistant (80 minutes)
- 83% of users agreed that product did not leave a white cast after one application\*
- Increases hydration levels by 35%\*

## DAILY PREVENTION protect and refresh mist SPF 40

Available in retail size

- Hydrating dry-oil spray that goes on clear and absorbs quickly for a beautiful glow and barely-there feel
- Perfect to refresh + reapply UV protection on the go or throughout the day, even over makeup
- Meadowfoam seed oil helps lock in moisture to leave skin soft and supple
- Enhanced with buriti fruit oil, an antioxidant-rich blend of vitamins A, C and E that helps moisturize and give skin a healthy glow
- Features chemical sunscreen filters
- Water resistant (80 minutes)