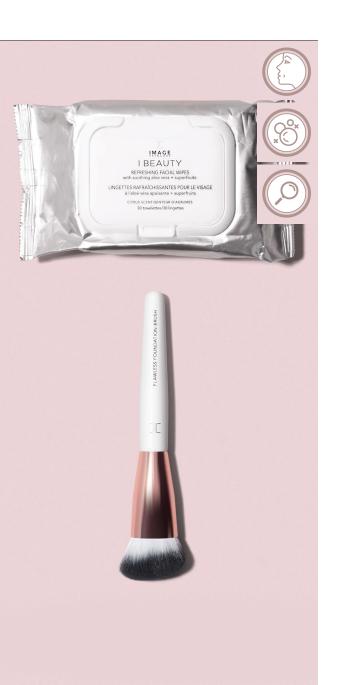

#### I BEAUTY flawless foundation brush

A professional-quality HD brush designed with dense synthetic bristles for flawless application, blending and contouring

Available in retail size

- Blends and buffs makeup for an airbrushed effect
- Features synthetic bristles
- Designed to glide evenly over facial contours

## I BEAUTY refreshing facial wipes

Dual-action cleansing wipes that refresh the skin as they gently sweep away the day's impurities, grime and makeup

Available in retail size

- Dual-action wipes remove makeup and impurities with ease
- Soft, gentle and instantly refreshing for tired skin
- Enhanced with skin-soothing aloe vera, cucumber extracts, superfruits and coffee extract