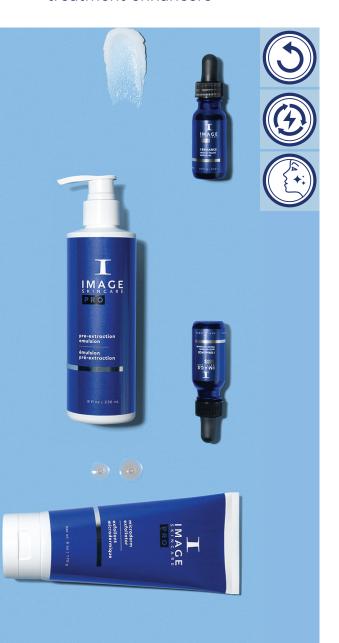

# IMAGE SKINCARE PRO

A collection of treatment room essentials, featuring professional-only products with customizable, aloe-based gel peels, advanced peels and treatment enhancers

## **IMAGE Skincare PRO** microderm exfoliator

An intensive exfoliating gel that removes dead skin with AHAs, poly hydroxy acids and rose quartz micro-crystals

Available in backbar size

- Removes dead skin with physical, enzymatic and chemical exfoliation
- Helps to improve the appearance of dullness, fine lines and uneven tone
- Leaves skin soft, smooth and radiant

## **IMAGE Skincare PRO** pre-extraction emulsion

A neutral-pH solution that helps to open pores and remove impurities from congested skin

Available in backbar size

- Hydrates and preps the skin for extractions for optimal treatment results
- Encourages removal of impurities from the skin
- Helps to reduce surface sebum and minimize the appearance of pores