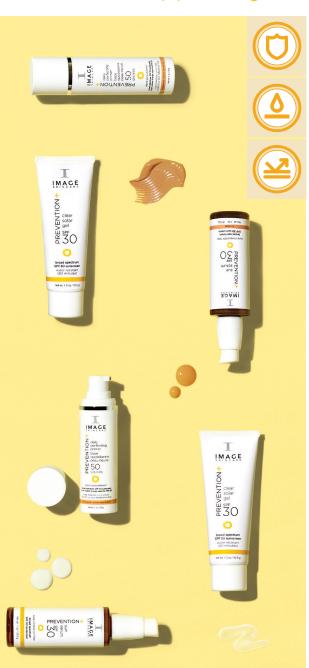

# PREVENTION+

A bestselling collection of SPF moisturizers, with Digital Aging Defense™ to help protect against environmental stressors

## PREVENTION+ daily perfecting primer SPF 50

A tinted SPF 50-infused primer that smoothes skin and blurs the appearance of wrinkles, uneven texture and pores

Available in retail size

- Multi -tasking tinted skin perfector, primer and SPF moisturizer in one
- Features 100% mineral filters for broad-spectrum UVA/UVB protection
- Silica-enhanced formula creates a photo-filter effect that blurs the look of imperfections
- Sheer, buildable and adaptable to most skin tones
- Ferment-based ingredient helps to mitigate the effects of environmental stressors that can cause dryness, such as sun and wind
- Non-comedogenic formula
- Recommended by The Skin Cancer Foundation as safe and effective sun protection

### PREVENTION+ clear solar gel SPF 30

A completely clear, waterless SPF 30 sunscreen gel that provides broad-spectrum UV protection and glides on for a velvety finish

Available in retail and deluxe sample sizes

#### **PREVENTION+ sun serum SPF 30**

A mineral SPF 30 sunscreen serum that provides broad-spectrum UV protection with a featherweight, dewy finish

Available in retail and deluxe sample sizes

- Innovative formula features an all-mineral UV filter in a hydrating serum texture for daily use
- Plant-derived squalane from sugarcane helps to moisturize the skin
- Formulated with antioxidants ginger root extract, vitamin C and vitamin E
- Chamomile helps to soothe the skin
- Available in tinted and untinted